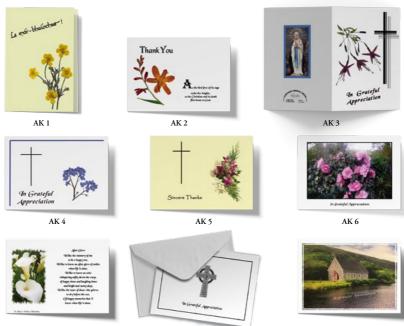

### **Samples of Acknowledgement Cards** 14.8cm x 10.5cm (Folded or Flat sizes), Envelopes included

AK 7

AK 8

You are welcome to visit the abbey to see a greater range of our cards and discuss your specific requirements.